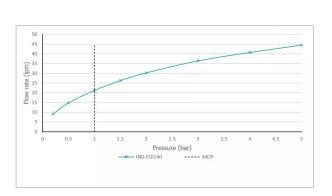

# SPECIFICATION SHEET

COLLECTION: EDIT

PRODUCT CODE: IND-EDI140-BG

The flow rate displayed is calculated using ideal system conditions. This result should only be taken as an indication as the flow rate may vary depending on the specific in-situ configuration.

#### MINIMUM OPERATING PRESSURE

0.2 Bar LP