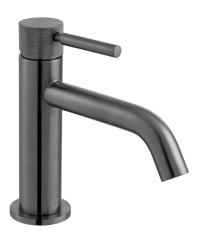

# SPECIFICATION SHEET

COLLECTION: KNURLED ACCENTS PRODUCT CODE: IND-ORI200/SB-BLKK

TAP TYPE Basin Mixer

COLLECTION NAME Knurled Accents

FINISH Brushed Black

RECOMMENDED FLOW REGULATOR

5 l/m flow regulator fitted as standard

## DECK HOLE DRILL DIAMETER

35mm

STYLE

Knurled