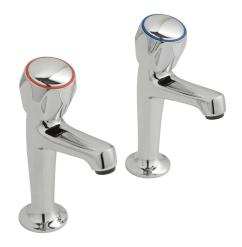

## SPECIFICATION SHEET

COLLECTION: ASTRA

PRODUCT CODE: AX-AST-156-CP

TAP TYPE

Kitchen Tap

PLUMBING SYSTEM SUITABILITY

Gravity System, Pumped System, Combination Boiler, Pressurised System

HOLES

2 Hole

**COLLECTION NAME** 

Astra

DECK HOLE DRILL DIAMETER

22mm

SPARE PARTS

Standard Cartridge C-201-STD

HANDLES

2 Handle

**CONNECTIONS / FITTINGS** 

1/2" x 50mm threaded tail connections

WITH WATER FLOW AERATOR

No

tel: 01934 744466 email: sales@vado.com

www.vado.com

WHERE INSPIRATION FLOWS