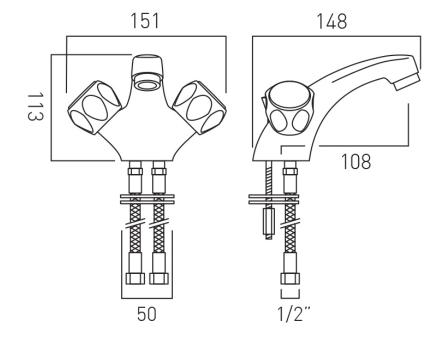

# TECHNICAL DRAWING

COLLECTION: ASTRA

PRODUCT CODE: AX-AST-100-CP

www.vado.com