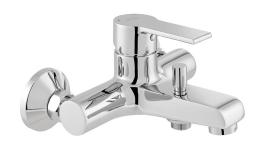

# SPECIFICATION SHEET

COLLECTION: IRLO

PRODUCT CODE: AX-IRO-123-CP

## TAP TYPE

Bath Shower Mixer

#### **HANDLES**

Single Lever

### HOLES

2 Hole

#### MOUNTING

Wall Mounted

# FINISH

Chrome