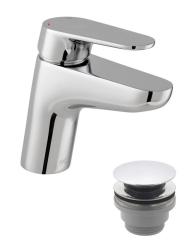

# SPECIFICATION SHEET

COLLECTION: AVA

PRODUCT CODE: AX-AVA-100/CC-CP

TAP TYPE

Basin Mixer

FINISH

Chrome

**COLLECTION NAME** 

# WASTE

With Universal Basin Waste