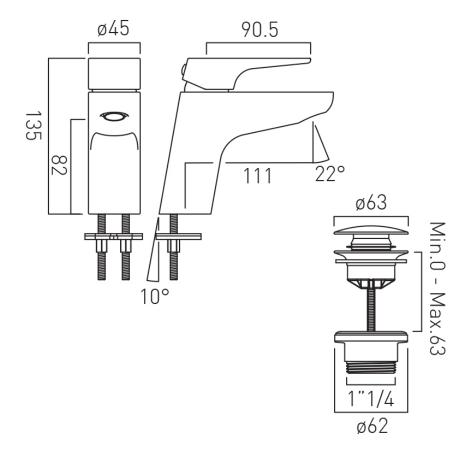

# TECHNICAL DRAWING

COLLECTION: AVA

PRODUCT CODE: AX-AVA-100/CC-CP

www.vado.com