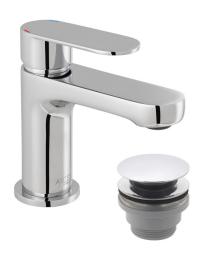

## TAP TYPE

Basin Mixer

#### HANDLES

Single Lever

#### WASTE

with Universal Basin Waste

## MOUNTING

Deck Mounted