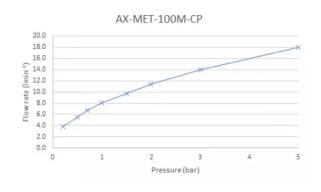

## MINIMUM OPERATING PRESSURE

0.2 Bar LP

## MAXIMUM OPERATING PRESSURE

5.0 Bar LP