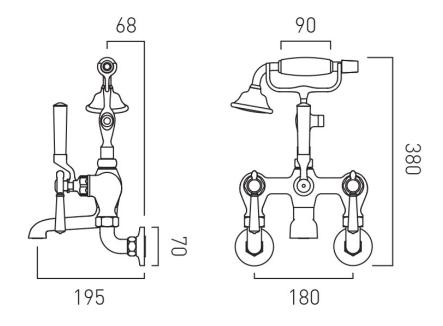

IC TECHNOLOGY

No

FOR USE WITH BATH FILLER WASTE AND OVERFLOW

No

tel: 01934 744466 email: sales@vado.com

www.vado.com

WHERE INSPIRATION FLOWS



# SPECIFICATION SHEET

COLLECTION: AXBRIDGE

PRODUCT CODE: BC-AXB-220-CP

#### MINIMUM OPERATING PRESSURE

1.0 Bar MP

#### MAXIMUM OPERATING PRESSURE

5.0 Bar HP

#### WITH BATH SPOUT

No

#### WITH AIR-INJECTION TECHNOLOGY

No

## WITH WATER FLOW STRAIGHTENER

Yes

#### WITH WATER FLOW AERATOR

No

# SPARE PARTS

cold ceramic cartridge FL-511-RTC hot ceramic cartridge FL-511-LTC

### STYLE

Traditional, Lever Handles

#### **FINISH**

Chrome

# **COLLECTION NAME**

Axbridge

## **GUARANTEE**

15 Year Guarantee

tel: 01934 744466 email: sales@vado.com

www.vado.com





# TECHNICAL DRAWING

COLLECTION: AXBRIDGE

PRODUCT CODE: BC-AXB-220-CP