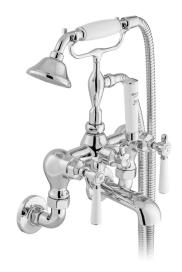

# SPECIFICATION SHEET

COLLECTION: AXBRIDGE

PRODUCT CODE: BC-AXB-220-CP

TAP TYPE

Bath Shower Mixer

PLUMBING SYSTEM SUITABILITY

Pumped System, Combination Boiler, Pressurised System

HOLES

2 Hole

MOUNTING

Wall Mounted

WITH INTEGRATED DIVERTER

No

WITH EASY-FIT BRACKETS

Yes

WITH SHOWER KIT

Yes

WITH THERMOSTATIC TECHNOLOGY

No

FOR USE WITH BATH FILLER WASTE AND OVERFLOW

No

tel: 01934 744466 email: sales@vado.com

www.vado.com

WHERE INSPIRATION FLOWS

### STYLE

Traditional, Lever Handles

#### **FINISH**

Chrome