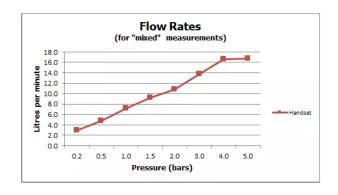

# SPECIFICATION SHEET

COLLECTION: SHOWERING SOLUTIONS PRODUCT CODE: IND-SFSRK/SQ-BRG





# SHOWER TYPE

Slide Rail Shower Kit

# SELF-CLEANING

No

#### SLIDE RAIL LENGTH

556mm slide rail 600mm overall rail length

# WITH CROSS-SPRAY TECHNOLOGY

No

## ADJUSTABLE FIXING FOR EASY RETRO FIT

No

#### WITH TWIST CONTROL

Nο

# WITH PUSH BUTTON CONTROL

No

# WITH HOSE RETAINER

No

### **RUB-CLEAN NOZZLES**

No

tel: 01934 744466 email: sales@vado.com

www.vado.com

WHERE INSPIRATION FLOWS



# SPECIFICATION SHEET

COLLECTION: SHOWERING SOLUTIONS PRODUCT CODE: IND-SFSRK/SQ-BRG

#### **FUNCTIONS**

1

#### WITH AIR-INJECTION TECHNOLOGY

Νo

#### HOSE

with 150cm hose

#### MOUNTING

Wall Mounted

#### PLUMBING SYSTEM SUITABILITY

Gravity System, Pumped System, Combination Boiler, Pressurised System

#### **COLLECTION NAME**

**Showering Solutions** 

## **FINISH**

Brushed Gold