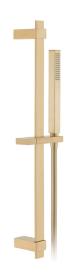

# SHOWER TYPE

Slide Rail Shower Kit

#### SLIDE RAIL LENGTH

556mm slide rail 600mm overall rail length

## **FINISH**

Brushed Gold