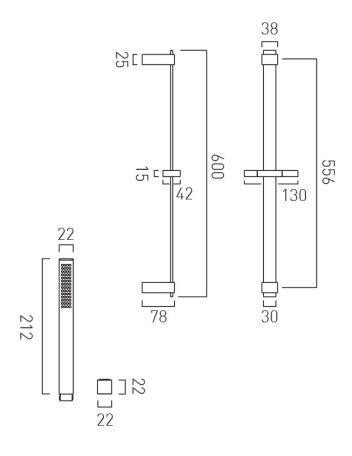

#### SLIDE RAIL LENGTH

556mm slide rail 600mm overall rail length

#### HOSE

with 150cm hose

# TECHNICAL DRAWING

COLLECTION: SHOWERING SOLUTIONS PRODUCT CODE: IND-SFSRK/SQ-BRG

tel: 01934 744466 email: sales@vado.com

www.vado.com