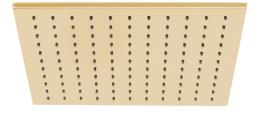

### SHOWER TYPE

Shower Head

#### FUNCTIONS

1

RUB-CLEAN NOZZLES Yes

SELF-CLEANING No

SHOWER HEAD SIZE 300mm (12")

COLLECTION NAME Showering Solutions

tel: 01934 744466 email: sales@vado.com www.vado.com

WHERE INSPIRATION FLOWS