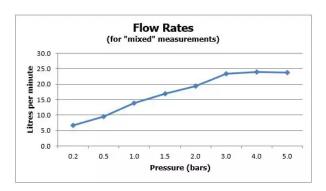

### COLLECTION: SHOWERING SOLUTIONS PRODUCT CODE: IND-SQ/30-BG

The flow rate displayed is calculated using ideal system conditions. This result should only be taken as an indication as the flow rate may vary depending on the specific in-situ configuration.