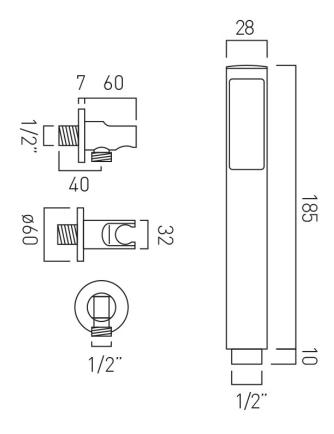

## TECHNICAL DRAWING

COLLECTION: SHOWERING SOLUTIONS PRODUCT CODE: IND-SFMKWO/RO-BRG

tel: 01934 744466 email: sales@vado.com www.vado.com

WHERE INSPIRATION FLOWS
TAPS | SHOWERS | ACCESSORIES

#### MOUNTING

Wall Mounted

#### **CONNECTIONS / FITTINGS**

1/2" inlet

### WITH OUTLET / BRACKET

with Integrated Outlet and Bracket