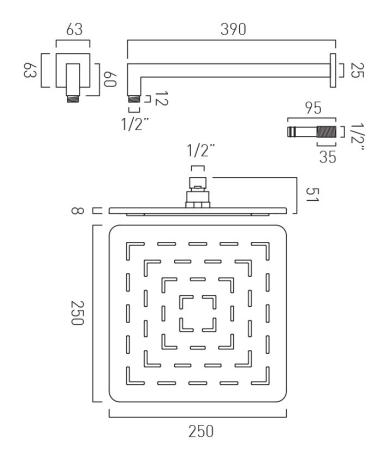

# TECHNICAL DRAWING

COLLECTION: GEOMETRY

PRODUCT CODE: GEOM-250SQ-SA-SS

www.vado.com

#### SHOWER HEAD SIZE

250mm (10")

tel: 01934 744466 email: sales@vado.com

www.vado.com

# WITH SHOWER ARM

1