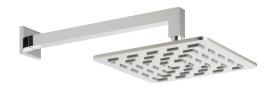

# SHOWER TYPE

Shower Head

### MOUNTING

Wall Mounted

# WITH SHOWER ARM

1

#### SHOWER HEAD SIZE

250mm (10")

tel: 01934 744466 email: sales@vado.com

www.vado.com