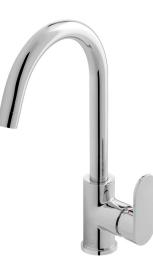

## COLLECTION: METIZ PRODUCT CODE: AX-MET-150-CP

TAP TYPE Kitchen Tap

RECOMMENDED FLOW REGULATOR FR-100/5-PLA

PLUMBING SYSTEM SUITABILITY

Pumped System, Combination Boiler, Pressurised System

COLLECTION NAME Metiz

DECK HOLE DRILL DIAMETER 35mm SPARE PARTS Ceramic Cartridge W-001-N35

HANDLES Single Lever

CONNECTIONS / FITTINGS 2 x 1/2" nut x 400mm flexible connections

WITH WATER FLOW AERATOR No

tel: 01934 744466 email: sales@vado.com www.vado.com

## COLLECTION: METIZ PRODUCT CODE: AX-MET-150-CP

WITH WATER FLOW STRAIGHTENER No MOUNTING

Deck Mounted

MINIMUM OPERATING PRESSURE 1.0 Bar MP

MAXIMUM OPERATING PRESSURE 5.0 Bar HP

tel: 01934 744466 email: sales@vado.com www.vado.com