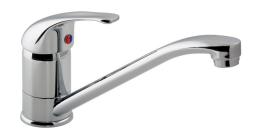

## SPECIFICATION SHEET

COLLECTION: MATRIX

PRODUCT CODE: AX-MAT-150-CP

TAP TYPE

Kitchen Tap

RECOMMENDED FLOW REGULATOR

FR-100/5-PLA

PLUMBING SYSTEM SUITABILITY

Single Lever

**CONNECTIONS / FITTINGS** 

2 x 1/2" nut x 400mm flexible connections

WITH WATER FLOW AERATOR

Yes

tel: 01934 744466 email: sales@vado.com

www.vado.com

WHERE INSPIRATION FLOWS

## SPECIFICATION SHEET

COLLECTION: MATRIX

PRODUCT CODE: AX-MAT-150-CP

WITH SWIVEL SPOUT

With swivel spout

WITH WATER FLOW STRAIGHTENER

No

MOUNTING

Deck Mounted

tel: 01934 744466 email: sales@vado.com

www.vado.com