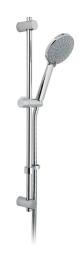

# SPECIFICATION SHEET

COLLECTION: EVOLVE

PRODUCT CODE: EVO-MFSRK-DB-C/P

SHOWER TYPE

Slide Rail Shower Kit

SELF-CLEANING

No

SLIDE RAIL LENGTH

546mm slide rail 680mm overall rail length

WITH CROSS-SPRAY TECHNOLOGY

No

ADJUSTABLE FIXING FOR EASY RETRO FIT

Yes

WITH TWIST CONTROL

Yes

WITH PUSH BUTTON CONTROL

### HOSE

with 150cm hose

### MOUNTING

Wall Mounted