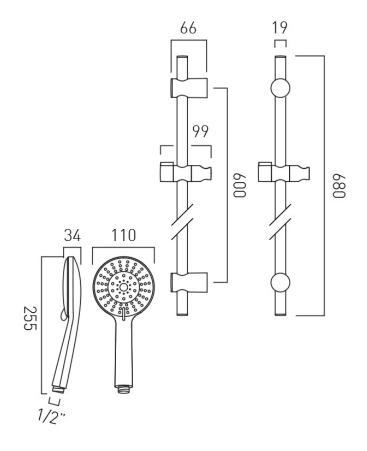

# TECHNICAL DRAWING

COLLECTION: EVOLVE

PRODUCT CODE: EVO-MFSRK-DB-C/P

tel: 01934 744466 email: sales@vado.com

www.vado.com

546mm slide rail 680mm overall rail length

WITH CROSS-SPRAY TECHNOLOGY

No

ADJUSTABLE FIXING FOR EASY RETRO FIT

Yes

WITH TWIST CONTROL

Yes

WITH PUSH BUTTON CONTROL