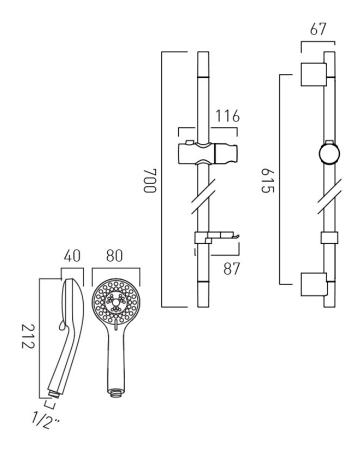

RETRO FIT

No

WITH TWIST CONTROL

Νo

WITH PUSH BUTTON CONTROL

No

WITH HOSE RETAINER

Yes

**RUB-CLEAN NOZZLES** 

Yes

tel: 01934 744466 email: sales@vado.com

www.vado.com

WHERE INSPIRATION FLOWS



# SPECIFICATION SHEET

COLLECTION: ERIS

PRODUCT CODE: ERI-MFSRK-DB-C/P

### **FUNCTIONS**

3

### WITH AIR-INJECTION TECHNOLOGY

No

### HOSE

with 150cm hose

### MOUNTING

Wall Mounted

### PLUMBING SYSTEM SUITABILITY

Gravity System, Pumped System, Combination Boiler, Pressurised System

### **COLLECTION NAME**

Eris

## **FINISH**

Chrome

# MINIMUM OPERATING PRESSURE

0.2 Bar LP

### MAXIMUM OPERATING PRESSURE

5.0 Bar HP

## GUARANTEE

15 Year Guarantee

tel: 01934 744466 email: sales@vado.com www.vado.com





# TECHNICAL DRAWING

COLLECTION: ERIS

PRODUCT CODE: ERI-MFSRK-DB-C/P