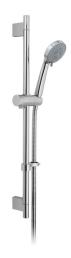

# SPECIFICATION SHEET

COLLECTION: ERIS

PRODUCT CODE: ERI-MFSRK-DB-C/P

SHOWER TYPE

Slide Rail Shower Kit

SELF-CLEANING

No

SLIDE RAIL LENGTH

566mm slide rail 700mm overall slide rail

WITH CROSS-SPRAY TECHNOLOGY

No

ADJUSTABLE FIXING FOR EASY RETRO FIT

No

WITH TWIST CONTROL

Νo

WITH PUSH BUTTON CONTROL

No

WITH HOSE RETAINER

Yes

**RUB-CLEAN NOZZLES** 

Yes

tel: 01934 744466 email: sales@vado.com

www.vado.com

WHERE INSPIRATION FLOWS