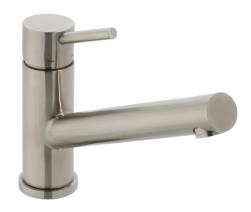

## SPECIFICATION SHEET

COLLECTION: URBAN

PRODUCT CODE: CUC-1009-S/S

#### **COLLECTION NAME**

Urban

## HANDLES

Single Lever

#### WITH SWIVEL SPOUT

1

#### MOUNTING

Deck Mounted