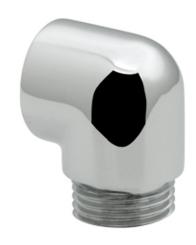

## SPECIFICATION SHEET

COLLECTION: SHOWERING SOLUTIONS PRODUCT CODE: WG-130ELBOW-C/P

TAP TYPE

Bath Shower Mixer

WITH INTEGRATED DIVERTER

No

WITH EASY-FIT BRACKETS

No

## SPECIFICATION SHEET

COLLECTION: SHOWERING SOLUTIONS PRODUCT CODE: WG-130ELBOW-C/P

## TECHNICAL DRAWING

COLLECTION: SHOWERING SOLUTIONS PRODUCT CODE: WG-130ELBOW-C/P

www.vado.com