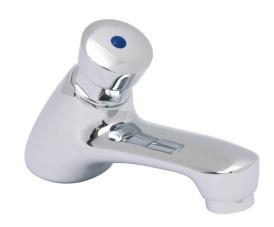

# SPECIFICATION SHEET

COLLECTION: PROFESSIONAL

PRODUCT CODE: AX-PRO-167/C+H-CP

#### **COLLECTION NAME**

Professional

#### MOUNTING

Deck Mounted