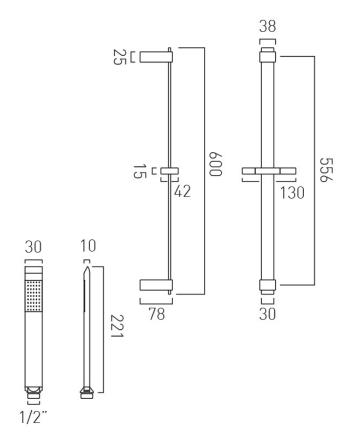

## TECHNICAL DRAWING

COLLECTION: OMIKA

PRODUCT CODE: OMI-SFSRK-C/P

556mm slide rail 600mm overall rail length

WITH CROSS-SPRAY TECHNOLOGY

No

ADJUSTABLE FIXING FOR EASY RETRO FIT

Yes

WITH TWIST CONTROL

Νo

WITH PUSH BUTTON CONTROL