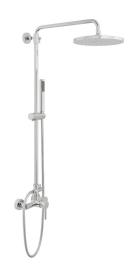

# SPECIFICATION SHEET

COLLECTION: SHOWERING SOLUTIONS, NURI PRODUCT CODE: AX-NUR-149/RRK-CP

SHOWER TYPE

Shower Column

WITH AIR-INJECTION TECHNOLOGY

No

WITH CROSS-SPRAY TECHNOLOGY

No

ADJUSTABLE FIXING FOR EASY RETRO FIT

Νo

WITH SHOWER KIT

Yes

VALVE TYPE

Exposed

WITH EASY-FIT BRACKETS

No

WITH INTEGRATED DIVERTER

Yes

WITH THERMOSTATIC TECHNOLOGY

No

tel: 01934 744466 email: sales@vado.com

www.vado.com

WHERE INSPIRATION FLOWS