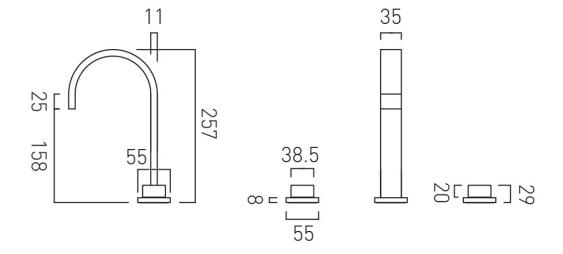

### TECHNICAL DRAWING

COLLECTION: GEO

PRODUCT CODE: GEO-201-C/P

#### DECK HOLE DRILL DIAMETER

33mm