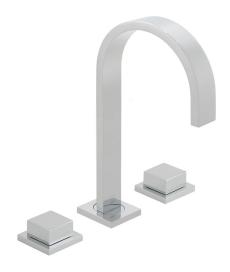

# SPECIFICATION SHEET

COLLECTION: GEO

PRODUCT CODE: GEO-201-C/P

TAP TYPE

Basin Mixer

FINISH

Chrome

**COLLECTION NAME** 

#### WITH SWIVEL SPOUT

Spout Can Swivel or Be Fixed

#### STYLE

Square Handles