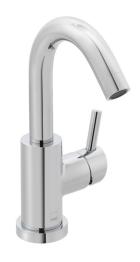

## SPECIFICATION SHEET

COLLECTION: ELEMENTS

PRODUCT CODE: ELA-150S-C/P

## TAP TYPE

Kitchen Tap

## **COLLECTION NAME**

Elements

#### **HANDLES**

Single Lever

#### WITH SWIVEL SPOUT

1