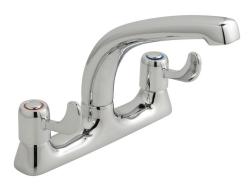

### COLLECTION: ASTRA PRODUCT CODE: AX-AST-353-CP

#### TAP TYPE

Kitchen Tap

#### PLUMBING SYSTEM SUITABILITY

Gravity System, Pumped System, Combination Boiler, Pressurised System

HOLES

2 Hole

COLLECTION NAME

Astra

DECK HOLE DRILL DIAMETER 22mm

#### SPARE PARTS

Cold Ceramic cartridge C-201-RTC Hot Ceramic cartridge C-201-LTC

HANDLES 2 Handle

CONNECTIONS / FITTINGS 1/2" x 50mm threaded tail connections

WITH WATER FLOW AERATOR

No

tel: 01934 744466 email: sales@vado.com www.vado.com