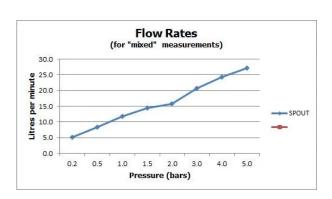

### COLLECTION: ASTRA PRODUCT CODE: AX-AST-206/CD-CP

The flow rate displayed is calculated using ideal system conditions. This result should only be taken as an indication as the flow rate may vary depending on the specific in-situ configuration.

### COLLECTION: ASTRA PRODUCT CODE: AX-AST-206/CD-CP

RECOMMENDED FLOW REGULATOR

FR-106/4-PLA (2 are required)

MINIMUM OPERATING PRESSURE

0.2 Bar LP

MAXIMUM OPERATING PRESSURE 5.0 Bar HP

GUARANTEE

10 Year Guarantee