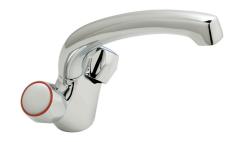

## SPECIFICATION SHEET

COLLECTION: ASTRA

PRODUCT CODE: AX-AST-150/CD-CP

TAP TYPE

Kitchen Tap

PLUMBING SYSTEM SUITABILITY

Gravity System, Pumped System, Combination Boiler, Pressurised System

**COLLECTION NAME** 

Astra

DECK HOLE DRILL DIAMETER

35mm

SPARE PARTS

Cold Ceramic cartridge C-201-RTC Hot Ceramic cartridge C-201-LTC

**HANDLES** 

2 Handle

CONNECTIONS / FITTINGS

2 x 1/2" nut x 400mm flexible connections

WITH WATER FLOW AERATOR

No

WITH WATER FLOW STRAIGHTENER

Yes

tel: 01934 744466 email: sales@vado.com

www.vado.com

WHERE INSPIRATION FLOWS