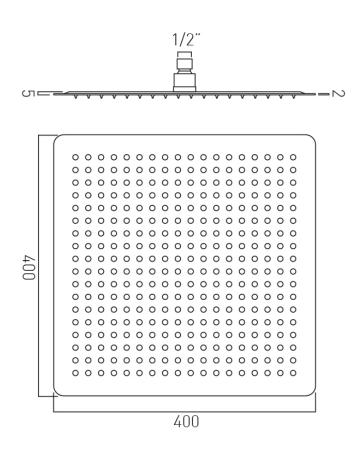

## CONNECTIONS / FITTINGS

1/2" female inlet

## SHOWER HEAD SIZE

400mm [16"]

# TECHNICAL DRAWING

COLLECTION: AQUABLADE

PRODUCT CODE: AQB-SQ/40-C/P