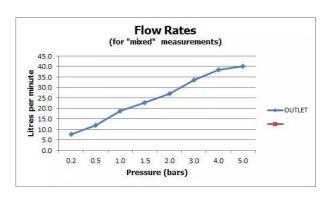

# SPECIFICATION SHEET

COLLECTION: AQUABLADE

PRODUCT CODE: AQB-SQ/40-C/P

The flow rate displayed is calculated using ideal system conditions. This result should only be taken as an indication as the flow rate may vary depending on the specific in-situ configuration.

### **FINISH**

Chrome

MINIMUM OPERATING PRESSURE

1.0 Bar MP

MAXIMUM OPERATING PRESSURE

5.0 Bar HP

GUARANTEE

15 Year Guarantee