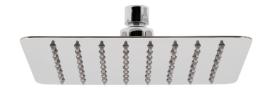

# SPECIFICATION SHEET

COLLECTION: AQUABLADE

PRODUCT CODE: AQB-SQ/20-C/P





The flow rate displayed is calculated using ideal system conditions. This result should only be taken as an indication as the flow rate may vary depending on the specific in-situ configuration.

### SHOWER TYPE

Shower Head

### PLUMBING SYSTEM SUITABILITY

Gravity System, Pumped System, Combination Boiler, Pressurised System

### CONNECTIONS / FITTINGS

1/2" female inlet

### WITH AIR-INJECTION TECHNOLOGY

No

## **FUNCTIONS**

1

### **RUB-CLEAN NOZZLES**

Yes

### **SELF-CLEANING**

Nο

## SHOWER HEAD SIZE

200mm [8"]

# COLLECTION NAME

Aquablade

tel: 01934 744466 email: sales@vado.com www.vado.com



# SPECIFICATION SHEET

COLLECTION: AQUABLADE

PRODUCT CODE: AQB-SQ/20-C/P

### **FINISH**

Chrome

MINIMUM OPERATING PRESSURE

0.2 Bar LP

MAXIMUM OPERATING PRESSURE

5.0 Bar HP

GUA