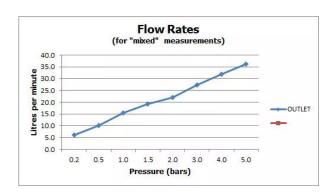

# SPECIFICATION SHEET

COLLECTION: AQUABLADE

PRODUCT CODE: AQB-SQ/20-C/P

The flow rate displayed is calculated using ideal system conditions. This result should only be taken as an indication as the flow rate may vary depending on the specific in-situ configuration.

### **FINISH**

Chrome

MINIMUM OPERATING PRESSURE

0.2 Bar LP

MAXIMUM OPERATING PRESSURE

5.0 Bar HP

GUARANTEE

15 Year Guarantee