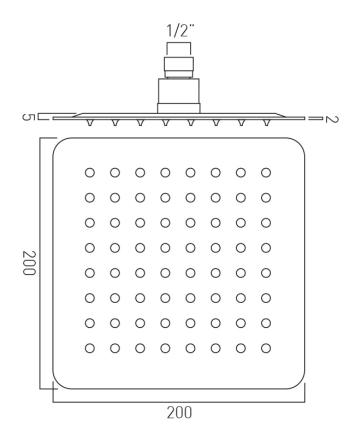

### CONNECTIONS / FITTINGS

1/2" female inlet

## SHOWER HEAD SIZE

200mm [8"]

# TECHNICAL DRAWING

COLLECTION: AQUABLADE

PRODUCT CODE: AQB-SQ/20-C/P