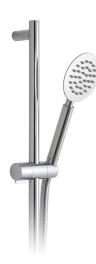

### COLLECTION: AQUABLADE PRODUCT CODE: AQB-SFSRK/RO-C/P

SHOWER TYPE Slide Rail Shower Kit

SELF-CLEANING No

SLIDE RAIL LENGTH 805mm slide rail 900mm overall rail length

WITH CROSS-SPRAY TECHNOLOGY No

ADJUSTABLE FIXING FOR EASY RETRO FIT No

WITH TWIST CONTROL Yes WITH PUSH BUTTON CONTROL No WITH HOSE RETAINER No RUB-CLEAN NOZZLES Yes

tel: 01934 744466 email: sales@vado.com www.vado.com

WHERE INSPIRATION FLOWS

#### WITH AIR-INJECTION TECHNOLOGY

No

HOSE with 150cm smooth hose

MOUNTING Wall Mounted