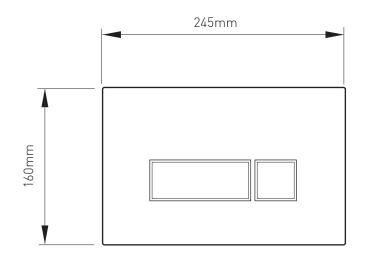

st comply with all Local/National Water Supply Authority Regulations/Byelaws and Building and Plumbing Regulations. To be installed in accordance with BS EN806.

We strongly recommend that you use a qualified and registered plumber.

Please take great care when installing this product not to damage its surface.

#### Cleaning instructions

The coating on this product is finished to the highest standard. Due care needs to be taken to ensure the appearance is retained.

We recommend cleaning all products with a soft damp cloth ONLY and advise strongly against the use of all aggressive/corrosive cleaning products i.e. powders and liquids. If these instructions are not followed, this may invalidate your guarantee in the event of a problem occurring.

### Contents of Packaging



Dimensions





### Installation





#### Installation





Installation - standard cistern



#### Installation - standard cistern









Installation - short cistern



#### Installation - short cistern









#### Installation





Installation





Installation







Operation



Maintenance Standard Cistern



#### Maintenance Short Cistern

1a **1b** (Cluch) A CENTRAL **2a 2b** 



Notes:

Notes:

Notes: