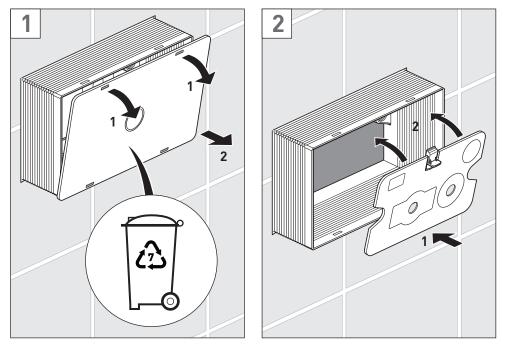

ocal/National Water Supply Authority Regulations/Byelaws and Building and Plumbing Regulations. To be installed in accordance with BS EN806.

We strongly recommend that you use a qualified and registered plumber.

Please take great care when installing this product not to damage its surface.

#### Cleaning instructions

The coating on this product is finished to the highest standard. Due care needs to be taken to ensure the appearance is retained.

We recommend cleaning all products with a soft damp cloth ONLY and advise strongly against the use of all aggressive/corrosive cleaning products i.e. powders and liquids. If these instructions are not followed, this may invalidate your guarantee in the event of a problem occurring.

### Contents of Packaging



Dimensions





### Installation





#### Installation





Installation - standard cistern



#### Installation - standard cistern









Installation - short cistern



#### Installation - short cistern









#### Installation





Installation





Installation







Operation



Maintenance Standard Cistern



#### Maintenance Short Cistern

1a **1b** (Cluch) A CENTRAL **2a 2b** 



Notes:

Notes:

Notes: