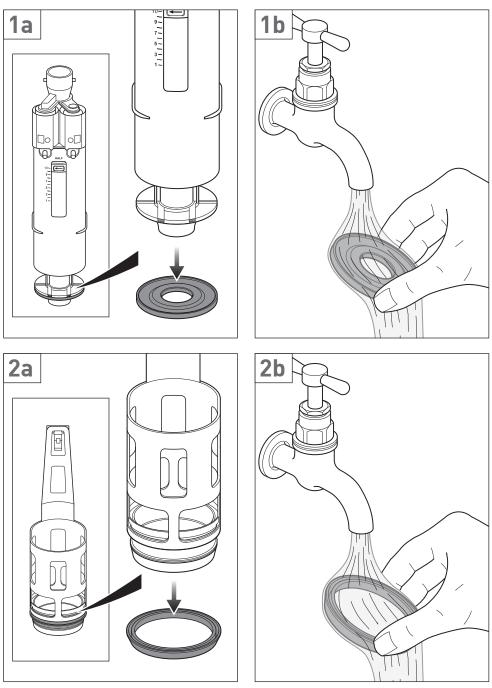

#### Maintenance Short Cistern

1a **1b** (Cluch) A CENTRAL **2a 2b** 

Notes:

Notes:

Notes: