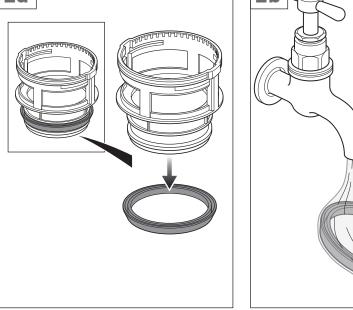

#### Maintenance Short Cistern

1a **1b** (Cluch) A CENTRAL **2a 2b** 

Notes:

Notes:

Notes: