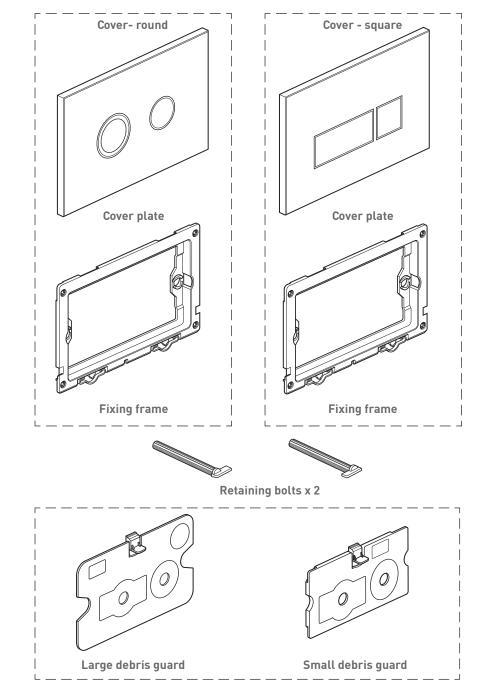

installation must comply with all Local/National Water Supply Authority Regulations/Byelaws and Building and Plumbing Regulations. To be installed in accordance with BS EN806.

We strongly recommend that you use a qualified and registered plumber.

Please take great care when installing this product not to damage its surface.

#### Cleaning instructions

The coating on this product is finished to the highest standard. Due care needs to be taken to ensure the appearance is retained.

We recommend cleaning all products with a soft damp cloth ONLY and advise strongly against the use of all aggressive/corrosive cleaning products i.e. powders and liquids. If these instructions are not followed, this may invalidate your guarantee in the event of a problem occurring.

### Contents of Packaging



Dimensions





### Installation





#### Installation





Installation - standard cistern



#### Installation - standard cistern









Installation - short cistern



#### Installation - short cistern









#### Installation





Installation





Installation







Operation



Maintenance Standard Cistern



#### Maintenance Short Cistern

1a **1b** (Cluch) A CENTRAL **2a 2b** 



Notes:

Notes:

Notes: