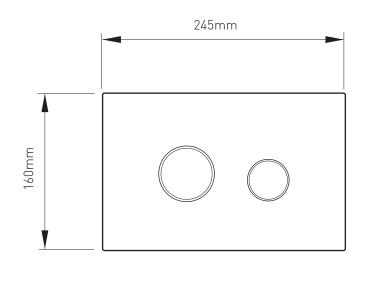

must comply with all Local/National Water Supply Authority Regulations/Byelaws and Building and Plumbing Regulations. To be installed in accordance with BS EN806.

We strongly recommend that you use a qualified and registered plumber.

Please take great care when installing this product not to damage its surface.

#### Cleaning instructions

The coating on this product is finished to the highest standard. Due care needs to be taken to ensure the appearance is retained.

We recommend cleaning all products with a soft damp cloth ONLY and advise strongly against the use of all aggressive/corrosive cleaning products i.e. powders and liquids. If these instructions are not followed, this may invalidate your guarantee in the event of a problem occurring.

### Contents of Packaging



Dimensions





### Installation





#### Installation





Installation - standard cistern



#### Installation - standard cistern









Installation - short cistern



#### Installation - short cistern









#### Installation





Installation





Installation







Operation



Maintenance Standard Cistern



#### Maintenance Short Cistern

1a **1b** (Cluch) A CENTRAL **2a 2b** 



Notes:

Notes:

Notes: