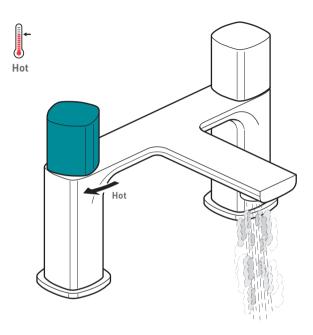

## Operation

Turning the hot handle to the left will increase the flow of hot water.