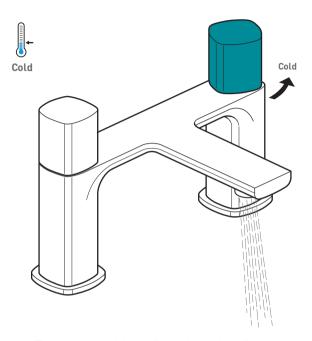

# Operation

Turning the cold handle to the right will increase the flow of cold water.

| Notes |  |  | Notes: |
|-------|--|--|--------|
|       |  |  |        |
|       |  |  |        |