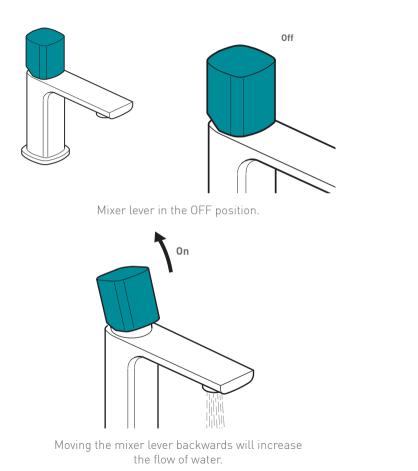

VADO, Wedmore Road, Cheddar, Somerset, England BS27 3EB tel 01934 744466 fax 01934 744345 aftersales@vado.com www.vado.com

Operation

Turning the mixer lever to the right will decrease the water temperature.