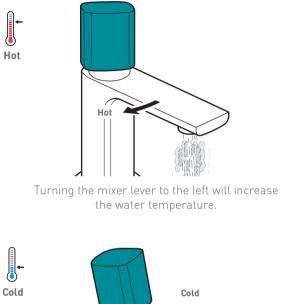

VADO, Wedmore Road, Cheddar, Somerset, England BS27 3EB tel 01934 744466 fax 01934 744345 aftersales@vado.com www.vado.com

Operation

Turning the mixer lever to the right will decrease the water temperature.