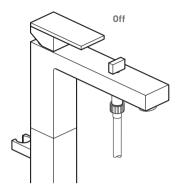

# Operation

Lever in the Off position

Lifting the mixer lever upwards will increase the flow of water.