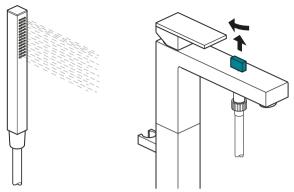

## Operation

Pull up the diverter handle and turn clockwise to lock into position.

Turn clockwise again to release the diverter and go back to the primary outlet.