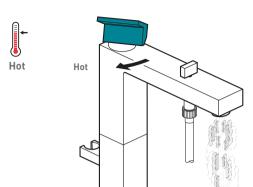

# **Operation**

Moving the mixer lever to the left will increase the water temperature.

Moving the mixer lever to the right will decrease the water temperature.