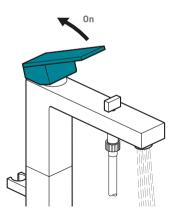

# Operation

Lever in the Off position

Lifting the mixer lever upwards will increase the flow of water.