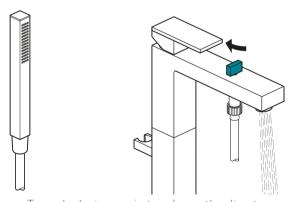

## Operation

Pull up the diverter handle and turn clockwise to lock into position.

Turn clockwise again to release the diverter and go back to the primary outlet.