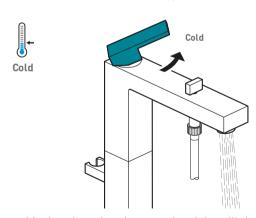

# **Operation**

Moving the mixer lever to the left will increase the water temperature.

Moving the mixer lever to the right will decrease the water temperature.