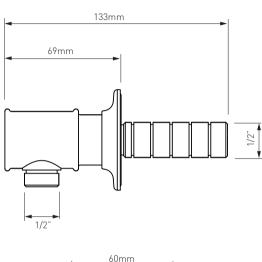

ation queries, please contact our experienced Aftersales team on 01934 745 163.

Indulge in luxury as it should be.

## Important - please read

Please read these instructions carefully before starting installation and keep for future reference.

Remove all packaging and check the product for missing parts or damage before starting installation. Please take great care when installing this mixer not to damage its surface.

⚠ Warning! Please check for any hidden cables and pipes before drilling holes in the wall.

**Note:** The fixings supplied are for solid walls only. If you are fitting the accessory to a partition or wall of particularly soft substrate you will need specialist fixings.

## Contents of Packaging



Installation guide & User manual









Cover with 0-ring

# Dimensions





# Installation - Quick guide













# Installation - Quick guide





### Installation

Please note the connecter can be reduced in length by cutting with a hacksaw at any of the positions (see right) remove any burrs.



Prepare the end of the pipe work with an  $\frac{1}{2}$ " fixed elbow (not supplied) fix in the correct position.

Connect the water supply to the elbow and flush through.
Using PTFE tape screw the connecter into the elbow and tighten using an hex key in the end of the connecter.

Slide the cover over the end of the outlet, make sure that the 0-ring is in position within the cover.





#### Installation

With the hose connection at the bottom carefully slide the outlet onto the connecter until it touches the wall, make sure not to damage the seal on the connect