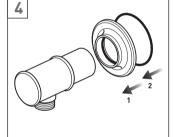

#### Installation

With the hose connection at the bottom carefully slide the outlet onto the connecter until it touches the wall, make sure not to damage the seal on the connecter.

From the underside tighten the grub screw with the supplied hex key.