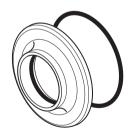

## Contents of Packaging

Installation guide & User manual

Cover with 0-ring

Connect the water supply to the elbow and flush through.
Using PTFE tape screw the connecter into the elbow and tighten using an hex key in the end of the connecter.

Slide the cover over the end of the outlet, make sure that the 0-ring is in position within the cover.