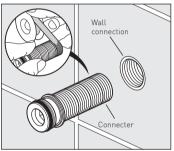

### Installation

Please note the connecter can be reduced in length by cutting with a hacksaw at any of the positions (see right) remove any burrs.

Prepare the end of the pipe work with an  $\frac{1}{2}$ " fixed elbow (not supplied) fix in the correct position.

Connect the water supply to the elbow and flush through.
Using PTFE tape screw the connecter into the elbow and tighten using an hex key in the end of the connecter.

Slide the cover over the end of the outlet, make sure that the 0-ring is in position within the cover.