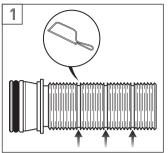

### Installation

Please note the connecter can be reduced in length by cutting with a hacksaw at any of the positions (see right) remove any burrs.

Prepare the end of the pipe work with an  $\frac{1}{2}$ " fixed elbow (not supplied) fix in the correct position.