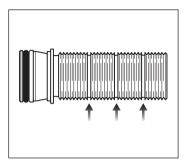

### Installation

Please note the connecter can be reduced in length by cutting with a hacksaw at any of the positions (see right) remove any burrs.

Prepare the end of the pipe work with an  $\frac{1}{2}$ " fixed elbow (not supplied) fix in the correct position.