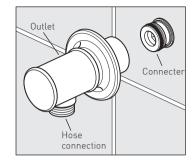

#### Installation

With the hose connection at the bottom carefully slide the outlet onto the connecter until it touches the wall, make sure not to damage the seal on the connecter.

From the underside tighten the grub screw with the supplied hex key.

Slide the cover along until it makes contact with the wall.

It is recommended that the cover is sealed with a thin bead of sealant around three sides to provide a water-tight seal between the cover and the wall material, leaving the bottom edge free to allow for maintenance purposes.