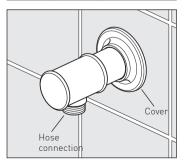

## Contents of Packaging

Installation guide & User manual

Cover with 0-ring

#### Installation

With the hose connection at the bottom carefully slide the outlet onto the connecter until it touches the wall, make sure not to damage the seal on the connecter.

From the underside tighten the grub screw with the supplied hex key.

Slide the cover along until it makes contact with the wall.

It is recommended that the cover is sealed with a thin bead of sealant around three sides to provide a water-tight seal between the cover and the wall material, leaving the bottom edge free to allow for maintenance purposes.