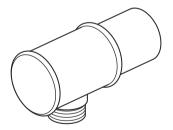

#### Installation

With the hose connection at the bottom carefully slide the outlet onto the connecter until it touches the wall, make sure not to damage the seal on the connecter.

From the underside tighten the grub screw with the supplied hex key.

Slide the cover along until it makes contact with the wall.

It is recommended that the cover is sealed with a thin bead of sealant around three sides to provide a water-tight seal between the cover and the wall material, leaving the bottom edge free to allow for maintenance purposes.