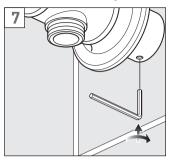

Connect the water supply to the elbow and flush through.
Using PTFE tape screw the connecter into the elbow and tighten using an hex key in the end of the connecter.

Slide the cover over the end of the outlet, make sure that the 0-ring is in position within the cover.

#### Installation

With the hose connection at the bottom carefully slide the outlet onto the connecter until it touches the wall, make sure not to damage the seal on the connecter.

From the underside tighten the grub screw with the supplied hex key.