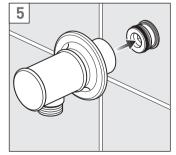

Slide the cover along until it makes contact with the wall.

It is recommended that the cover is sealed with a thin bead of sealant around three sides to provide a water-tight seal between the cover and the wall material, leaving the bottom edge free to allow for maintenance purposes.