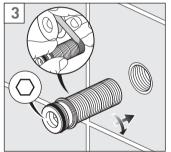

### Installation

Please note the connecter can be reduced in length by cutting with a hacksaw at any of the positions (see right) remove any burrs.

Prepare the end of the pipe work with an  $\frac{1}{2}$ " fixed elbow (not supplied) fix in the correct position.

Connect the water supply to the elbow and flush through.
Using PTFE tape screw the connecter into the elbow and tighten using an hex key in the end of the connecter.

Slide the cover over the end of the outlet, make sure that the 0-ring is in position within the cover.