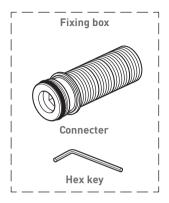

## Contents of Packaging

Installation guide & User manual

Cover with 0-ring

### Installation

Please note the connecter can be reduced in length by cutting with a hacksaw at any of the positions (see right) remove any burrs.

Prepare the end of the pipe work with an  $\frac{1}{2}$ " fixed elbow (not supplied) fix in the correct position.

Connect the water supply to the elbow and flush through.
Using PTFE tape screw the connecter into the elbow and tighten using an hex key in the end of the connecter.

Slide the cover over the end of the outlet, make sure that the 0-ring is in position within the cover.

#### Installation

With the hose connection at the bottom carefully slide the outlet onto the connecter until it touches the wall, make sure not to damage the seal on the connecter.

From the underside tighten the grub screw with the supplied hex key.