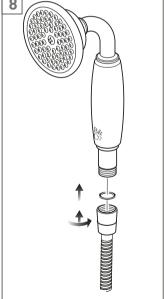

#### Handset

Place one of the rubber washer into the cone end of the hose and screw to the handset.

Place the handset into the holder.

#### Valve

Place the second rubber washer into the nut end of the hose and attach it to the valve.

Place the handset into the holder.