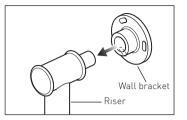

## Installation

Slide both top and bottom wall brackets onto the riser and place against the wall.

Make sure that the riser is vertical and mark the 3 fixing holes in both wall brackets with a pencil.

Repeat for the other bracket.

Slide on the O-ring and cover onto the bracket.

Repeat for the other bracket.

Wall plugs

Wall bracket

Slide the riser into both wall brackets.

Make sure that the riser is vertical and secure in position using the two grub screws on the underside of the wall bracket.