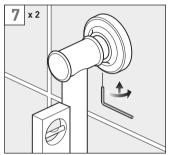

Repeat for the other bracket.

Slide on the O-ring and cover onto the bracket.

Repeat for the other bracket.

Wall plugs

Wall bracket

Slide the riser into both wall brackets.

Make sure that the riser is vertical and secure in position using the two grub screws on the underside of the wall bracket.