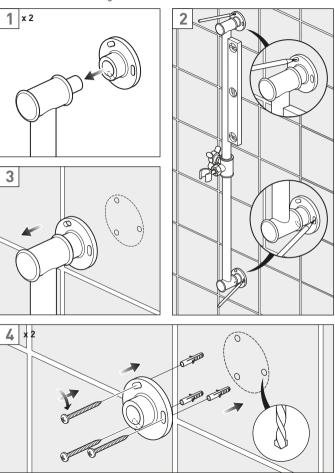

# Installation - Quick guide

## Installation

Slide both top and bottom wall brackets onto the riser and place against the wall.

Make sure that the riser is vertical and mark the 3 fixing holes in both wall brackets with a pencil.

## Installation

⚠ Warning! Please check for any hidden cables and pipes before drilling holes in the wall. Drill the marked holes to a suitable depth for the wall plugs and secure with supplied screws.

Repeat for the other bracket.

Slide on the O-ring and cover onto the bracket.

Repeat for the other bracket.

Wall plugs

Wall bracket

Slide the riser into both wall brackets.

Make sure that the riser is vertical and secure in position using the two grub screws on the underside of the wall bracket.

## Installation