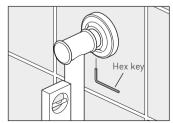

⚠ Warning! Please check for any hidden cables and pipes before drilling holes in the wall.

**Note:** The fixings supplied are for solid walls only. If you are fitting the accessory to a partition or wall of particularly soft substrate you will need specialist fixings.

## Installation

⚠ Warning! Please check for any hidden cables and pipes before drilling holes in the wall. Drill the marked holes to a suitable depth for the wall plugs and secure with supplied screws.