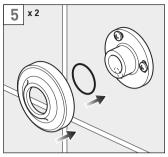

Repeat for the other bracket.

Slide on the O-ring and cover onto the bracket.

Repeat for the other bracket.

Wall plugs

Wall bracket

Slide the riser into both wall brackets.

Make sure that the riser is vertical and secure in position using the two grub screws on the underside of the wall bracket.