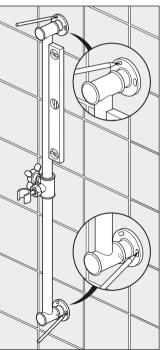

## Installation

Slide both top and bottom wall brackets onto the riser and place against the wall.

Make sure that the riser is vertical and mark the 3 fixing holes in both wall brackets with a pencil.

## Installation

⚠ Warning! Please check for any hidden cables and pipes before drilling holes in the wall. Drill the marked holes to a suitable depth for the wall plugs and secure with supplied screws.

Repeat for the other bracket.

Slide on the O-ring and cover onto the bracket.

Repeat for the other bracket.

Wall plugs

Wall bracket

Slide the riser into both wall brackets.

Make sure that the riser is vertical and secure in position using the two grub screws on the underside of the wall bracket.