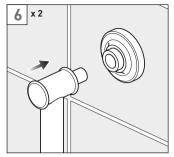

Repeat for the other bracket.

Slide on the O-ring and cover onto the bracket.

Repeat for the other bracket.

Wall plugs

Wall bracket

Slide the riser into both wall brackets.

Make sure that the riser is vertical and secure in position using the two grub screws on the underside of the wall bracket.