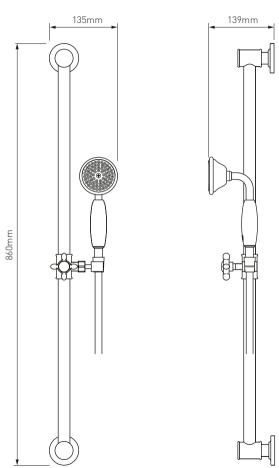

d VADO a globally trusted reputation. For any technical or operation queries, please contact our experienced Aftersales team on 01934 745 163.

Indulge in luxury as it should be.

# Important - please read

Please read these instructions carefully before starting installation and keep for future reference.

Remove all packaging and check the product for missing parts or damage before starting installation. Please take great care when installing this mixer not to damage its surface.

⚠ Warning! Please check for any hidden cables and pipes before drilling holes in the wall.

**Note:** The fixings supplied are for solid walls only. If you are fitting the accessory to a partition or wall of particularly soft substrate you will need specialist fixings.

# Contents of Packaging



# Dimensions



Installation - Quick guide



# Installation - Quick guide









## Installation

Slide both top and bottom wall brackets onto the riser and place against the wall.



Make sure that the riser is vertical and mark the 3 fixing holes in both wall brackets with a pencil.



## Installation

⚠ Warning! Please check for any hidden cables and pipes before drilling holes in the wall. Drill the marked holes to a suitable depth for the wall plugs and secure with supplied screws.

Repeat for the other bracket.

Slide on the O-ring and cover onto the bracket.

Repeat for the other bracket.



Wall plugs

Wall bracket

Slide the riser into both wall brackets.



Make sure that the riser is vertical and secure in position using the two grub screws on the underside of the wall bracket.



## Insta