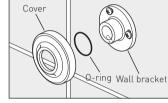

Repeat for the other bracket.

Slide on the O-ring and cover onto the bracket.

Repeat for the other bracket.

Wall plugs

Wall bracket

Slide the riser into both wall brackets.

Make sure that the riser is vertical and secure in position using the two grub screws on the underside of the wall bracket.