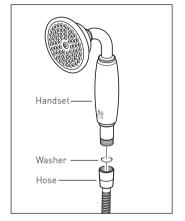

#### Handset

Place one of the rubber washer into the cone end of the hose and screw to the handset.

Place the handset into the holder.

#### Valve

Place the second rubber washer into the nut end of the hose and attach it to the valve.

Place the handset into the holder.