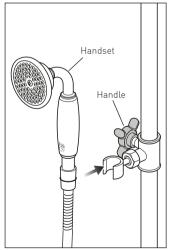

### Operation

Release the handle on the holder, slide the holder to the required position and retighten.

The angle of the holder can be adjusted by moving to the required position.