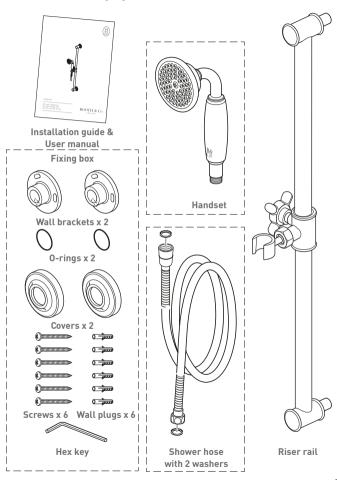

pport that earned VADO a globally trusted reputation. For any technical or operation queries, please contact our experienced Aftersales team on 01934 745 163.

Indulge in luxury as it should be.

# Important - please read

Please read these instructions carefully before starting installation and keep for future reference.

Remove all packaging and check the product for missing parts or damage before starting installation. Please take great care when installing this mixer not to damage its surface.

⚠ Warning! Please check for any hidden cables and pipes before drilling holes in the wall.

**Note:** The fixings supplied are for solid walls only. If you are fitting the accessory to a partition or wall of particularly soft substrate you will need specialist fixings.

# Contents of Packaging



# Dimensions



Installation - Quick guide



# Installation - Quick guide









## Installation

Slide both top and bottom wall brackets onto the riser and place against the wall.



Make sure that the riser is vertical and mark the 3 fixing holes in both wall brackets with a pencil.



## Installation

⚠ Warning! Please check for any hidden cables and pipes before drilling holes in the wall. Drill the marked holes to a suitable depth for the wall plugs and secure with supplied screws.

Repeat for the other bracket.

Slide on the O-ring and cover onto the bracket.

Repeat for the other bracket.



Wall plugs

Wall bracket

Slide the riser into both wall brackets.



Make sure that the riser is vertical and secure in position using the two grub screws on the underside of the wall brac