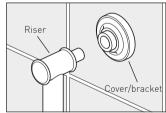

Repeat for the other bracket.

Slide on the O-ring and cover onto the bracket.

Repeat for the other bracket.

Wall plugs

Wall bracket

Slide the riser into both wall brackets.

Make sure that the riser is vertical and secure in position using the two grub screws on the underside of the wall bracket.