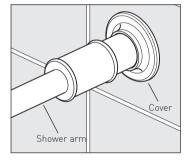

#### Installation

From the top tighten the grub screw with the supplied hex key

Slide the cover along until it makes contact with the wall.

It is recommended that the cover is sealed with a thin bead of sealant around three sides to provide a water-tight seal between the cover and the wall material, leaving the bottom edge free to allow for maintenance purposes.