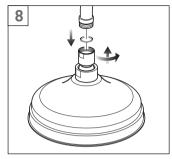

#### Shower head

Make sure there is a rubber washer in place in the shower head and screw onto the shower arm.