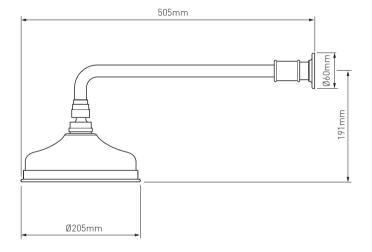

tion. For any technical or operation queries, please contact our experienced Aftersales team on 01934 745 163.

Indulge in luxury as it should be.

#### Important - please read

Please read these instructions carefully before starting installation and keep for future reference.

Remove all packaging and check the product for missing parts or damage before starting installation. Please take great care when installing this mixer not to damage its surface.

**Warning!** Please check for any hidden cables and pipes before drilling holes in the wall.

**Note:** The fixings supplied are for solid walls only. If you are fitting the accessory to a partition or wall of particularly soft substrate you will need specialist fixings.

## Contents of Packaging



Shower head with 0-ring

## Dimensions



## Installation - Quick guide













4 5

## Installation - Quick guide





#### Installation

Prepare the end of the pipe work with an  $\frac{1}{2}$ " fixed elbow (not supplied) fix in the correct position.

Connect the water supply to the elbow and flush through.

Using PTFE tape screw the connecter into the elbow and tighten.

Wall connection

Spot connecter

Slide the cover over the end of the shower arm, make sure that the O-ring is in position within the cover.



Carefully slide the shower arm onto the connecter until it touches the wall, make sure not to damage the 0-rings on the connecter.



6

#### Installation

From the top tighten the grub screw with the supplied hex key



Slide the cover along until it makes contact with the wall.

It is recommended that the cover