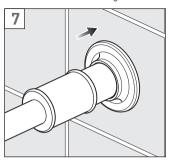

Wall connection

Spot connecter

Slide the cover over the end of the shower arm, make sure that the O-ring is in position within the cover.

Carefully slide the shower arm onto the connecter until it touches the wall, make sure not to damage the 0-rings on the connecter.