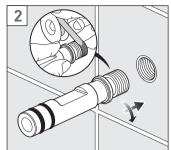

#### Installation

Prepare the end of the pipe work with an  $\frac{1}{2}$ " fixed elbow (not supplied) fix in the correct position.

Connect the water supply to the elbow and flush through.

Using PTFE tape screw the connecter into the elbow and tighten.

Wall connection

Spot connecter

Slide the cover over the end of the shower arm, make sure that the O-ring is in position within the cover.

Carefully slide the shower arm onto the connecter until it touches the wall, make sure not to damage the 0-rings on the connecter.