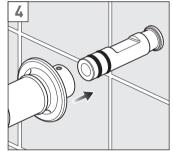

#### Installation

From the top tighten the grub screw with the supplied hex key

Slide the cover along until it makes contact with the wall.

It is recommended that the cover is sealed with a thin bead of sealant around three sides to provide a water-tight seal between the cover and the wall material, leaving the bottom edge free to allow for maintenance purposes.