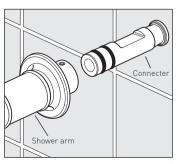

Wall connection

Spot connecter

Slide the cover over the end of the shower arm, make sure that the O-ring is in position within the cover.

Carefully slide the shower arm onto the connecter until it touches the wall, make sure not to damage the 0-rings on the connecter.