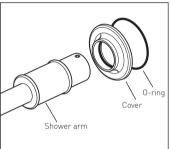

## Contents of Packaging

Shower head with 0-ring

Wall connection

Spot connecter

Slide the cover over the end of the shower arm, make sure that the O-ring is in position within the cover.

Carefully slide the shower arm onto the connecter until it touches the wall, make sure not to damage the 0-rings on the connecter.