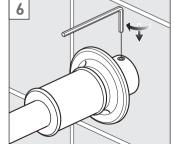

6

#### Installation

From the top tighten the grub screw with the supplied hex key

Slide the cover along until it makes contact with the wall.

It is recommended that the cover is sealed with a thin bead of sealant around three sides to provide a water-tight seal between the cover and the wall material, leaving the bottom edge free to allow for maintenance purposes.