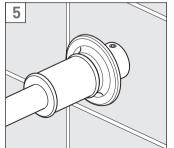

#### Installation

From the top tighten the grub screw with the supplied hex key

Slide the cover along until it makes contact with the wall.

It is recommended that the cover is sealed with a thin bead of sealant around three sides to provide a water-tight seal between the cover and the wall material, leaving the bottom edge free to allow for maintenance purposes.

#### Shower head

Make sure there is a rubber washer in place in the shower head and screw onto the shower arm.