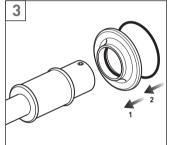

Wall connection

Spot connecter

Slide the cover over the end of the shower arm, make sure that the O-ring is in position within the cover.

Carefully slide the shower arm onto the connecter until it touches the wall, make sure not to damage the 0-rings on the connecter.