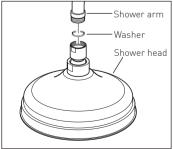

#### Shower head

Make sure there is a rubber washer in place in the shower head and screw onto the shower arm.