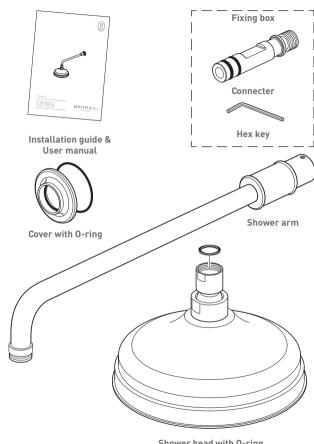

that earned VADO a globally trusted reputation. For any technical or operation queries, please contact our experienced Aftersales team on 01934 745 163.

Indulge in luxury as it should be.

#### Important - please read

Please read these instructions carefully before starting installation and keep for future reference.

Remove all packaging and check the product for missing parts or damage before starting installation. Please take great care when installing this mixer not to damage its surface.

**Warning!** Please check for any hidden cables and pipes before drilling holes in the wall.

**Note:** The fixings supplied are for solid walls only. If you are fitting the accessory to a partition or wall of particularly soft substrate you will need specialist fixings.

## Contents of Packaging



Shower head with 0-ring

## Dimensions



## Installation - Quick guide













4 5

## Installation - Quick guide





#### Installation

Prepare the end of the pipe work with an  $\frac{1}{2}$ " fixed elbow (not supplied) fix in the correct position.

Connect the water supply to the elbow and flush through.

Using PTFE tape screw the connecter into the elbow and tighten.

Wall connection

Spot connecter

Slide the cover over the end of the shower arm, make sure that the O-ring is in position within the cover.



Carefully slide the shower arm onto the connecter until it touches the wall, make sure not to damage the 0-rings on the connecter.



6

#### Installation

From the top tighten the grub screw with the supplied hex key



Slide the cover along until it makes contact with th