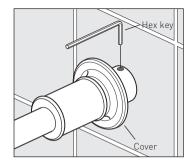

#### Installation

From the top tighten the grub screw with the supplied hex key

Slide the cover along until it makes contact with the wall.

It is recommended that the cover is sealed with a thin bead of sealant around three sides to provide a water-tight seal between the cover and the wall material, leaving the bottom edge free to allow for maintenance purposes.