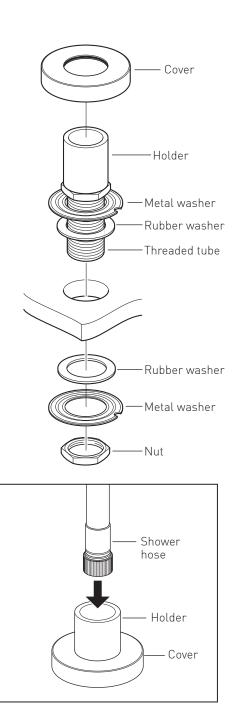

### Installation

Pull off the cover from the Holder.

Remove the nut, metal washer and rubber washer from the bottom of the threaded tube.

Insert the holder down through the hole in the unit, make sure that the rubber washer is against the top surface.

From the underside slide the rubber washer, metal washer and screw on the nut (removed earlier) and tighten.

**CAUTION:** Do not over tighten the nut as this may damage the unit.

Replace the cover.

Push the smaller end of the shower hose down through the holder.