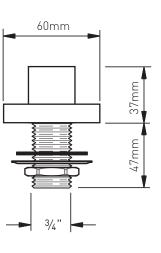

klet covers these models: Z00-DECKKIT-C/P

Vado Wedmore Road, Cheddar, Somerset, England BS27 3EB tel 01934 744466. fax 01934 744345 aftersales@vado.com www.vado.com



# Important - please read

Please read these instructions carefully before starting installation and keep for future reference.

Remove all packaging and check the product for missing parts or damage before starting installation.

Any alterations made to this product and fittings may infringe water regulations and will invalidate the guarantee.

The installation must comply with all Local/National Water Supply Authority Regulations/Byelaws and Building and Plumbing (UK:BS6700) Regulations.

We strongly recommend that you use a qualified and registered plumber.

**Do not** install directly under water flow.

# Dimensions





### Installation

Pull off the cover from the Holder.

Remove the nut, metal washer and rubber washer from the bottom of the threaded tube.

Insert the holder down through the hole in the unit, make sure that the rubber washer is against the top surface.

From the underside slide the rubber washer, metal washer and screw on the nut (removed earlier) and tighten.

**CAUTION:** Do not over tighten the nut as this may damage the unit.

Replace the cover.

Push the smaller end of the shower hose down through the holder.



## Installation

Place a rubber washer into the cone at the end of the hose and screw in the handset.

Place the cone into the holder. Connect the other end of the hose to the supply, the unit comes with an adaptor and washer if necessary.





## Cleaning instructions:

O