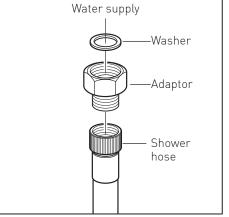

## Installation

Place a rubber washer into the cone at the end of the hose and screw in the handset.

Place the cone into the holder. Connect the other end of the hose to the supply, the unit comes with an adaptor and washer if necessary.