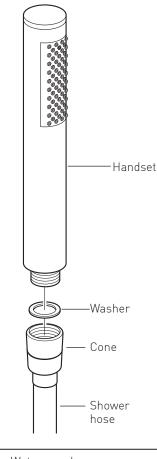

## Installation

Place a rubber washer into the cone at the end of the hose and screw in the handset.

Place the cone into the holder. Connect the other end of the hose to the supply, the unit comes with an adaptor and washer if necessary.