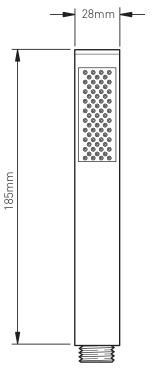

ooklet covers these models: Z00-DECKKIT-C/P

Vado Wedmore Road, Cheddar, Somerset, England BS27 3EB tel 01934 744466. fax 01934 744345 aftersales@vado.com www.vado.com



# Important - please read

Please read these instructions carefully before starting installation and keep for future reference.

Remove all packaging and check the product for missing parts or damage before starting installation.

Any alterations made to this product and fittings may infringe water regulations and will invalidate the guarantee.

The installation must comply with all Local/National Water Supply Authority Regulations/Byelaws and Building and Plumbing (UK:BS6700) Regulations.

We strongly recommend that you use a qualified and registered plumber.

**Do not** install directly under water flow.

# Dimensions





### Installation

Pull off the cover from the Holder.

Remove the nut, metal washer and rubber washer from the bottom of the threaded tube.

Insert the holder down through the hole in the unit, make sure that the rubber washer is against the top surface.

From the underside slide the rubber washer, metal washer and screw on the nut (removed earlier) and tighten.

**CAUTION:** Do not over tighten the nut as this may damage the unit.

Replace the cover.

Push the smaller end of the shower hose down through the holder.



## Installation

Place a rubber washer into the cone at the end of the hose and screw in the handset.

Place the cone into the holder. Connect the other end of the hose to the supply, the unit comes with an adaptor and washer if necessary.





## Cleaning instructions: