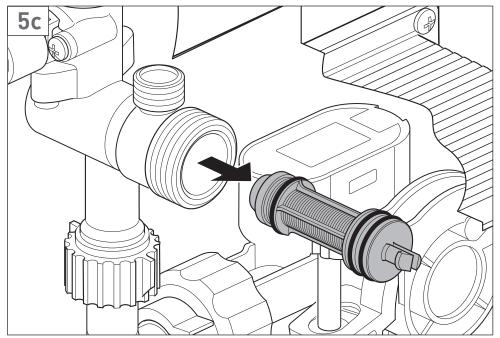

## Maintenance Standard Cistern - WG-095A-F/C, WG-095A-C

## Maintenance Short Cistern WG-095A-S-F/C, WG-095A-S-C