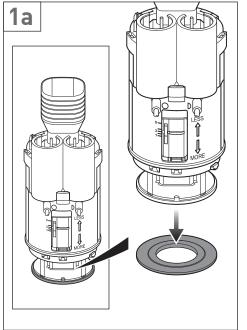

## Maintenance Standard Cistern - WG-095A-F/C, WG-095A-C

## Maintenance Short Cistern WG-095A-S-F/C, WG-095A-S-C