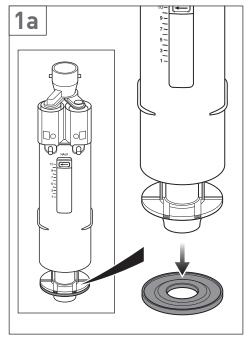

## Maintenance Standard Cistern - WG-095A-F/C, WG-095A-C

## Maintenance Short Cistern WG-095A-S-F/C, WG-095A-S-C