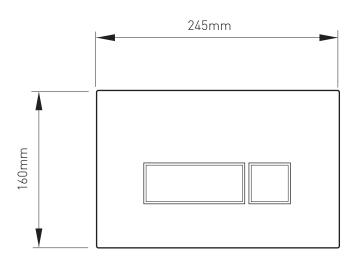

Supply Authority Regulations/Byelaws and Building and Plumbing Regulations.

To be installed in accordance with BS EN806.

We strongly recommend that you use a qualified and registered plumber.

Please take great care when installing this product not to damage its surface.

#### Cleaning instructions

The electroplating on this product is finished to the highest standard. Due care needs to be taken to ensure the appearance is retained.

We recommend cleaning all products with a soft damp cloth ONLY and advise strongly against the use of all aggressive/corrosive cleaning products i.e. powders and liquids. If these instructions are not followed, this may invalidate your guarantee in the event of a problem occurring.

#### Contents of Packaging









Retaining bolts x 2

## Dimensions





## Installation





## Installation





## Installation - standard cistern







#### Installation - standard cistern











#### Installation - short cistern







## Installation - short cistern











## Installation







## Installation





## Installation







# Operation





## Flush adjustment



For instructions on how to adjust the flush volume please visit our website at https://www.vado.com/sites/default/files/flush-cisterns-install-instructions.pdf or by scanning the QR code:

## Maintenance Standard Cistern - WG-095A-F/C, WG-095A-C









## Maintenance Short Cistern WG-095A-S-F/C, WG-095A-S-C









#### Notes:

#### Guarantee

All VADO products come with a 2 year guarantee as standard. Within this guarantee period VADO will provide replacement parts a