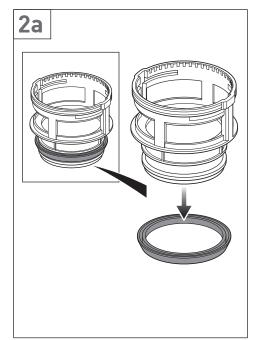

t followed, this may invalidate your guarantee in the event of a problem occurring.

#### Contents of Packaging









Retaining bolts x 2

## Dimensions





## Installation





## Installation





## Installation - standard cistern







#### Installation - standard cistern











#### Installation - short cistern







## Installation - short cistern











## Installation







## Installation





## Installation







# Operation





## Flush adjustment



For instructions on how to adjust the flush volume please visit our website at https://www.vado.com/sites/default/files/flush-cisterns-install-instructions.pdf or by scanning the QR code:

## Maintenance Standard Cistern - WG-095A-F/C, WG-095A-C









## Maintenance Short Cistern WG-095A-S-F/C, WG-095A-S-C









#### Notes:

#### Guarantee

All VADO products come with a 2 year guarantee as standard. Within this guarantee period VADO will provide replacement parts and any labour **[SEE NOTE 1]** needed to complete the product repair.

This standard guarantee may be extended by registering your product to give up to a 15 year guarantee period. Once registered:

VADO chromed brassware and stainless steel products have a 15 year guarantee

(2 years parts and labour plus 13 years parts only).

VADO Sensori SmartTouch and SmartDial products have a 5 year guarantee (parts and labour).

VADO Identity and i-tech products have a 5 year guarantee (2 year parts and labour plus 3 years parts only).

All other VADO products have a 3 year guarantee (2 years parts and labour plus 1 year parts only) **ISEE NOT