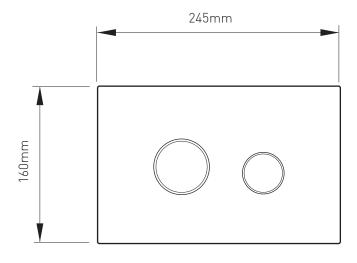

er Supply Authority Regulations/Byelaws and Building and Plumbing Regulations.

To be installed in accordance with BS EN806.

We strongly recommend that you use a qualified and registered plumber.

Please take great care when installing this product not to damage its surface.

#### Cleaning instructions

The electroplating on this product is finished to the highest standard. Due care needs to be taken to ensure the appearance is retained.

We recommend cleaning all products with a soft damp cloth ONLY and advise strongly against the use of all aggressive/corrosive cleaning products i.e. powders and liquids. If these instructions are not followed, this may invalidate your guarantee in the event of a problem occurring.

#### Contents of Packaging









Retaining bolts x 2

## Dimensions





## Installation





## Installation





## Installation - standard cistern







#### Installation - standard cistern











#### Installation - short cistern







## Installation - short cistern











## Installation







## Installation





## Installation







# Operation





## Flush adjustment



For instructions on how to adjust the flush volume please visit our website at https://www.vado.com/sites/default/files/flush-cisterns-install-instructions.pdf or by scanning the QR code:

## Maintenance Standard Cistern - WG-095A-F/C, WG-095A-C









## Maintenance Short Cistern WG-095A-S-F/C, WG-095A-S-C









#### Notes:

#### Guarantee

All VADO products come with a 2 year guarantee as standard. Within this guarantee period VADO will provide replacement parts