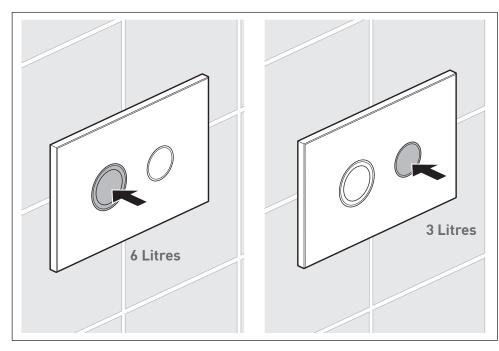

## Flush adjustment

For instructions on how to adjust the flush volume please visit our website at https://www.vado.com/sites/default/files/flush-cisterns-install-instructions.pdf or by scanning the QR code: