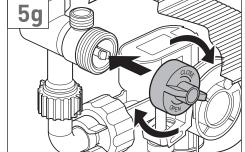

## Flush adjustment

For instructions on how to adjust the flush volume please visit our website at https://www.vado.com/sites/default/files/flush-cisterns-install-instructions.pdf or by scanning the QR code: