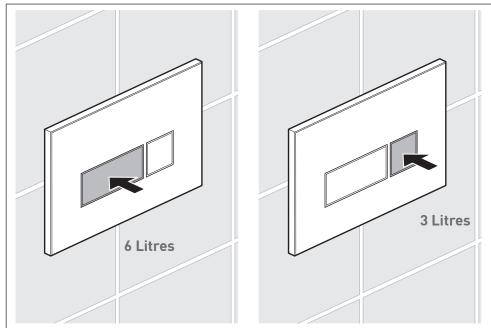

## Flush adjustment

For instructions on how to adjust the flush volume please visit our website at https://www.vado.com/sites/default/files/flush-cisterns-install-instructions.pdf or by scanning the QR code: