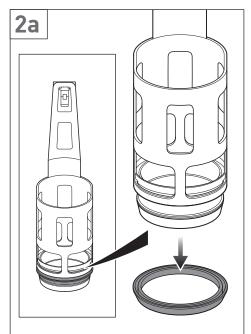

## Maintenance Standard Cistern - WG-095A-F/C, WG-095A-C

## Maintenance Short Cistern WG-095A-S-F/C, WG-095A-S-C